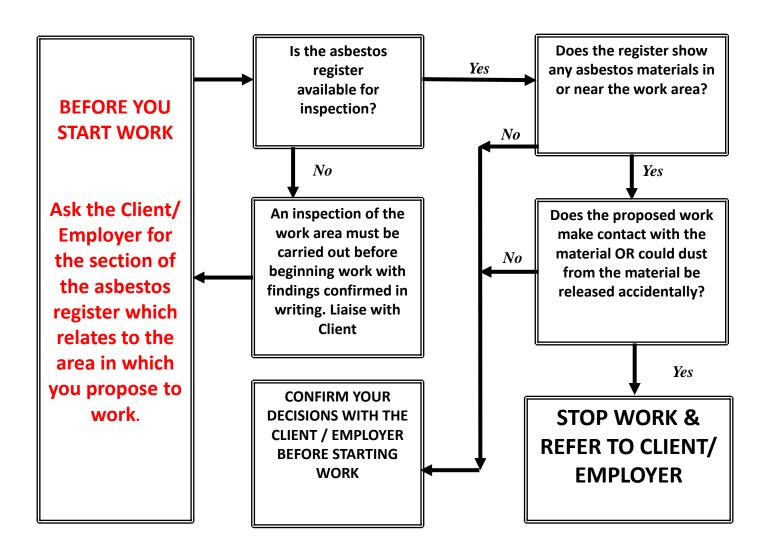

## PRE-WORK ASSESSMENT

If you suspect any asbestos during your work avoid it or stop immediately and refer to your employer or client