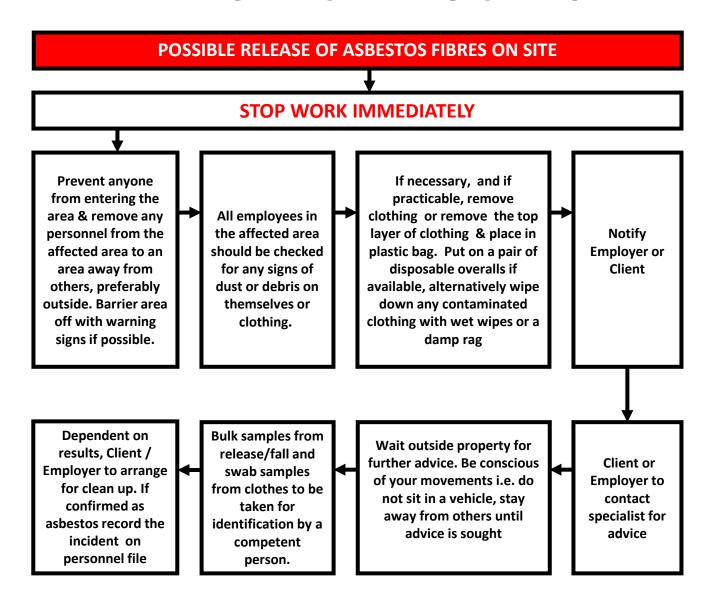

## ASBESTOS AWARENESS EMERGENCY PROCEDURES

Asbestos Awareness training emphasis is on identifying asbestos in the first instance, thus avoiding the need for an emergency situation. However, should one arise the following can be adopted.

The slides are provided as assistance and advice only and training providers should adapt and amend as necessary as every situation will present its own procedures that will be need to be followed. These procedures are by no way exhaustive and UKATA cannot and will not accept any liability arising from an emergency occurring.

## PRE-WORK ASSESSMENT



If you suspect any asbestos during your work avoid it or stop immediately and refer to your employer or client

## **EMERGENCY PROCEDURE**